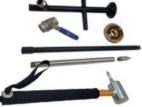

# FIRE ISOLATOR ACCESSOIRES

For the best implementation of the Fire Isolator concept one should use products from the following range of accessories:

#### VARIOUS CABINET MODELS

A Safety Cabinet for Blanket, Potassium Salt Aerosol Units and other equipment

B Safety Cabinet for Blanket only

GRP (Fiberglass) Reinforced Plastic Storage box Storage boxes for both onshore and offshore applications which include lifejackets, emergency equipment or tool sets.