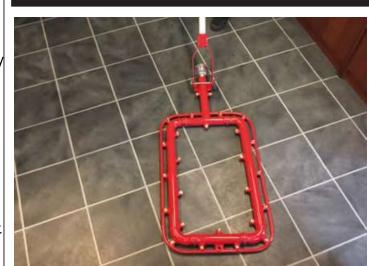

## Datasheet Fire Isolator Mobile Watermist Applicator 126

The Fire Isolator Mobile Watermist Applicator 126 is a revolutionary product for fighting car fires and specially developed to limit the fire in electric vehicles. The systems are patented, and are unique in the market.

The FI-MWA126 is a handy version that only weighs 8 kg, making it easy to handle by one person. It can easliy be placed under the car to cool down the bottom of the vehicle.

At 4 bar water pressure each unit produces a watermist with min. 137 litres per minute.

Art. No: FI-MWA126

Size: 800 mm x 500 mm x 100 mm

Weight: 8 kg

Material: Aluminium Bar pressure:

| Pressure in bar            | 0,5 | 1,00 | 2,00 | 3,00 | 4,00 | 5,00 | 7,00 | 10,00 |
|----------------------------|-----|------|------|------|------|------|------|-------|
| Water consumpt. liter/min. | 60  | 79   | 104  | 122  | 137  | 150  | 172  | 198   |

The handle is pivotable (not electrically conductive). One Storz CO2 connector. 4 pcs ø60 brass driving rings. 26 pcs full cone ø2,4 nozzles.

Product Responsible: Romulus Inel E-mail:romulus@mrcfire.ro