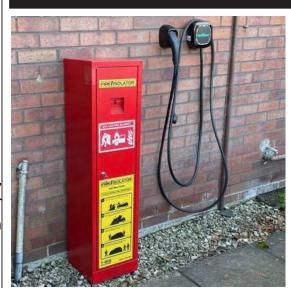

### Datasheet Fire Isolator Steel Cabinet for Fire Blanket

The Fire Isolator Steel Cabinet is built strong, specifically made to store the Fire Isolator blanket securely. This cabinet offers a safe and convenient storage solution, keeping your Fire Isolator Blanket easily accessible, close to potential EV fire risks.

Crafted from sturdy sheet steel in a striking red color, our Steel Cabinet is equipped with breakable glass for emergency situations and comes with instructions on how to depoy the Fire Isolator blanket.

Art. No: FI-CABINET

Size: 1200 x 420 x 350 mm

Weight: 16 kg

Material: 0.8mm sheet steel Colour: Red -

RAL3000