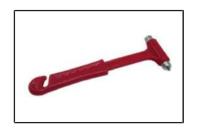

#### WATER MIST LANCE

FI CrossHandle Isolated model, hardened steel for direct insertion into the battery of the car.