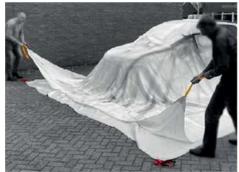

## Deploying the Fire Isolator concept

Place the Fire Isolator FI-BL0906 blanket in front of the car

Pull half the blanket over half the car using the (green) loops

Now pull the other half of the blanket over the car using the yellow loops