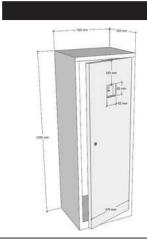

Art. No: FI-CABINET

Size: 1200 x 420 x 350 mm

Weight: 16 kg

Material: 0.8mm sheet steel Colour: Red -

RAL3000