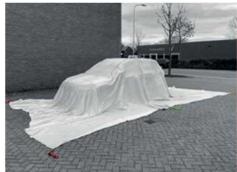

## Deploying the Fire Isolator concept

Place the Fire Isolator FI-BL0906 blanket in front of the car

Pull half the blanket over half the car using the (green) loops

Now pull the other half of the blanket over the car using the yellow loops

The car is now fully covered

Straighten the blanket to make sure the blanket touches the ground around the car

The blanket is now on the car