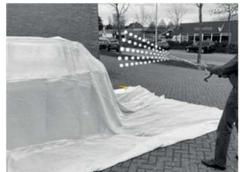

## Deploying the Fire Isolator concept

Place the Fire Isolator FI-BL0906 blanket in front of the car

Pull half the blanket over half the car using the (green) loops

Now pull the other half of the blanket over the car using the yellow loops

The car is now fully covered

Straighten the blanket to make sure the blanket touches the ground around the car

The blanket is now on the car