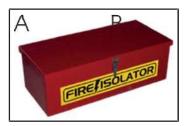

#### VARIOUS CABINET MODELS

A Safety Cabinet for Blanket, Potassium Salt Aerosol Units and other equipment

B Safety Cabinet for Blanket only

GRP (Fiberglass) Reinforced Plastic Storage box Storage boxes for both onshore and offshore applications which include lifejackets, emergency equipment or tool sets.