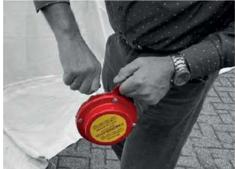

# Deploying the Fire Isolator concept

Assemble the water mist lance

Ensure the correct fire hose connection

Spray a water mist over the car/blanket - 1

Spray water mist over the car/blanket - 2

Take an aerosol unif