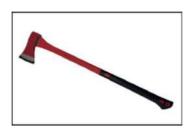

----|-------|
| Water consumpt. liter/min. | 60  | 79   | 104  | 122  | 137  | 150  | 172  | 198   |

The handle is pivotable (not electrically conductive). One Storz CO2 connector. 4 pcs ø60 brass driving rings. 26 pcs full cone ø2,4 nozzles.





Product Responsible: Romulus Inel E-mail:romulus@mrcfire.ro

Mobile: +40 725 218 109



Product Responsible: Romulus Inel E-mail:romulus@mrcfire.ro
Mobile: +40 725 218 109



# FIRE ISOLATOR ACCESSOIRES

For the best implementation of the Fire Isolator concept one should use products from the following range of accessories:



#### WATER MIST LANCE

FI CrossHandle Isolated model, hardened steel for direct insertion into the battery of the car.





#### THERMAL CAMERA

Measurements possible up to 1400 °C and with a duration of minimal 6 hours.



#### FIRE AXE SOLAS

Fireproof Carbon steel axe with reinforced plastic handle.



#### SAFETY WINDOW HAMMER

Break the Car Window easily with the extremely hard double-head hammer made of high-carbon steel. Also with a seat belt cutter at the bottom of the handle.



#### VARIOUS CABINET MODELS

A Safety Cabinet for Blanket, Potassium Salt Aerosol Units and other equipment

B Safety Cabinet for Blanket only



GRP (Fiberglass) Reinforced Plastic Storage box Storage boxes for both onshore and offshore applications which include lifejackets, emergency equipment or tool sets.

Product Responsible: Romulus Inel E-mail:romulus@mrcfire.ro
Mobile: +40 725 218 109

Global