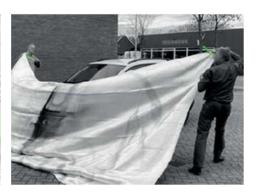

The car is now fully covered

Straighten the blanket to make sure the blanket touches the ground around the car

The blanket is now on the car