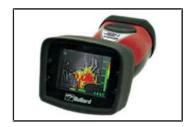

#### THERMAL CAMERA

Measurements possible up to 1400 °C and with a duration of minimal 6 hours.