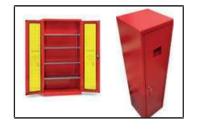

#### VARIOUS CABINET MODELS

A Safety Cabinet for Blanket, Potassium Salt Aerosol Units and other equipment

B Safety Cabinet for Blanket only

GRP (Fiberglass) Reinforced Plastic Storage box Storage boxes for both onshore and offshore applications which include lifejackets, emergency equipment or tool sets.