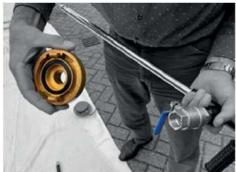

# Deploying the Fire Isolator concept

Assemble the water mist lance

Ensure the correct fire hose connection

Spray a water mist over the car/blanket - 1

Spray water mist over the car/blanket - 2

Take an aerosol unif

#### WATER MIST LANCE

FI CrossHandle Isolated model, hardened steel for direct insertion into the battery of the car.