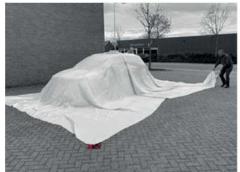

The car is now fully covered

Straighten the blanket to make sure the blanket touches the ground around the car

The blanket is now on the car