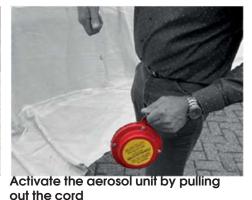

# Deploying the Fire Isolator concept

Assemble the water mist lance

Ensure the correct fire hose connection

Spray a water mist over the car/blanket - 1

Spray water mist over the car/blanket - 2

Take an aerosol unif

Place/throw the aerosol unit under the car/blanket, as close to the battery as possible

Monitor the temperature development of the fire using a thermal camera

Product Responsible: Romulus Inel E-mail:romulus@mrcfire.ro
Mobile: +40 725 218 109