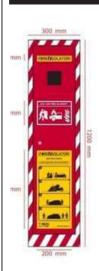

Art. No: FI-CABINET

Size: 1200 x 420 x 350 mm

Weight: 16 kg

Material: 0.8mm sheet steel Colour: Red -

RAL3000