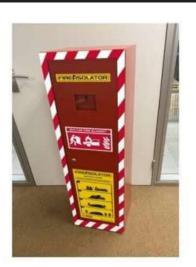

### Datasheet Fire Isolator Steel Cabinet for Fire Blanket

The Fire Isolator Steel Cabinet is built strong, specifically made to store the Fire Isolator blanket securely. This cabinet offers a safe and convenient storage solution, keeping your Fire Isolator Blanket easily accessible, close to potential EV fire risks.

Crafted from sturdy sheet steel in a striking red color, our Steel Cabinet is equipped with breakable glass for emergency situations and comes with instructions on how to depoy the Fire Isolator blanket.