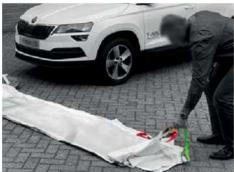

## Deploying the Fire Isolator concept

Place the Fire Isolator FI-BL0906 blanket in front of the car

Pull half the blanket over half the car using the (green) loops

Now pull the other half of the blanket over the car using the yellow loops