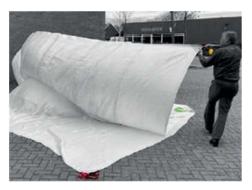

## Deploying the Fire Isolator concept

Place the Fire Isolator FI-BL0906 blanket in front of the car

Pull half the blanket over half the car using the (green) loops

Now pull the other half of the blanket over the car using the yellow loops