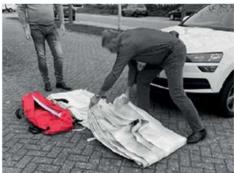

## Deploying the Fire Isolator concept

Place the Fire Isolator FI-BL0906 blanket in front of the car

Pull half the blanket over half the car using the (green) loops

Now pull the other half of the blanket over the car using the yellow loops