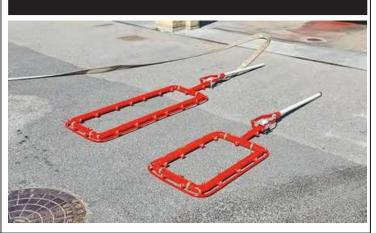

## Datasheet Fire Isolator Mobile Watermist Applicator 126

The Fire Isolator Mobile Watermist Applicator 126 is a revolutionary product for fighting car fires and specially developed to limit the fire in electric vehicles. The systems are patented, and are unique in the market.

The FI-MWA126 is a handy version that only weighs 8 kg, making it easy to handle by one person. It can easliy be placed under the car to cool down the bottom of the vehicle.

At 4 bar water pressure each unit produces a watermist with min. 137 litres per minute.

Art. No: FI-MWA126

Size: 800 mm x 500 mm x 100 mm

Weight: 8 kg

Material: Aluminium Bar pressure:

| Pressure in bar            | 0,5 | 1,00 | 2,00 | 3,00 | 4,00 | 5,00 | 7,00 | 10,00 |
|----------------------------|-----|------|------|------|------|------|------|-------|
| Water consumpt. liter/min. | 60  | 79   | 104  | 122  | 137  | 150  | 172  | 198   |