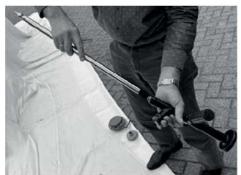

# Deploying the Fire Isolator concept

Assemble the water mist lance

Ensure the correct fire hose connection

Spray a water mist over the car/blanket - 1

Spray water mist over the car/blanket - 2

Take an aerosol unif