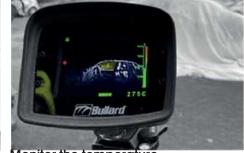

Place/throw the aerosol unit under the car/blanket, as close to the battery as possible

Monitor the temperature development of the fire using a thermal camera

Product Responsible: Romulus Inel E-mail:romulus@mrcfire.ro
Mobile: +40 725 218 109

#### THERMAL CAMERA

Measurements possible up to 1400 °C and with a duration of minimal 6 hours.