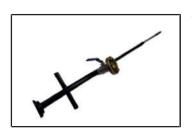

#### WATER MIST LANCE

FI CrossHandle Isolated model, hardened steel for direct insertion into the battery of the car.