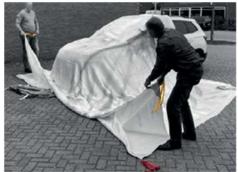

The car is now fully covered

Straighten the blanket to make sure the blanket touches the ground around the car

The blanket is now on the car