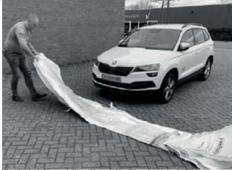

## Deploying the Fire Isolator concept

Place the Fire Isolator FI-BL0906 blanket in front of the car

Pull half the blanket over half the car using the (green) loops

Now pull the other half of the blanket over the car using the yellow loops