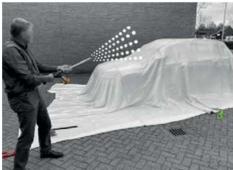

# Deploying the Fire Isolator concept

Assemble the water mist lance

Ensure the correct fire hose connection

Spray a water mist over the car/blanket - 1

Spray water mist over the car/blanket - 2

Take an aerosol unif